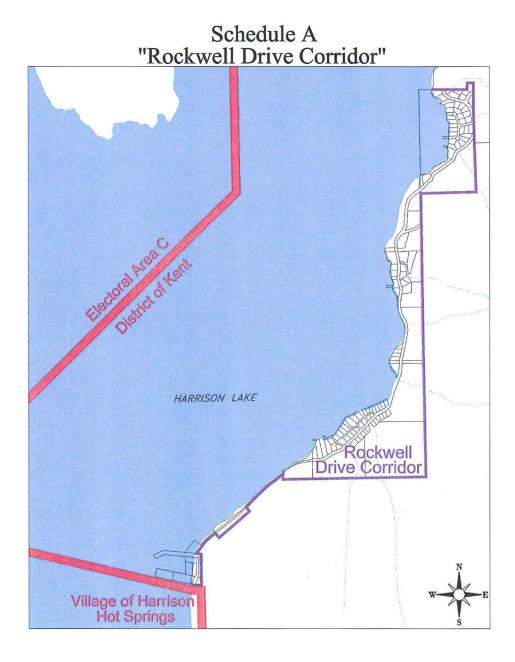

## Report of Deputy Chief Administrative Officer/CO – September 25, 2013

Re: Development Permit – Rockwell Drive – Block Fr. except Plan 251, 9656, 9786, 27133, 38836, 48818, 53383, 66843, 66844, 66845, 66846, 70213, except PL: LMP 10582

### RECOMMENDATION:

THAT Council approve the issuance of Development Permit DP01/13 for a portion of the lands legally known as Block Fr. except Plan 251, 9656, 9786, 27133, 38836, 48818, 53383, 66843, 66844, 66845, 66846, 70213, except PL: LMP 10582 located on Rockwell Drive.