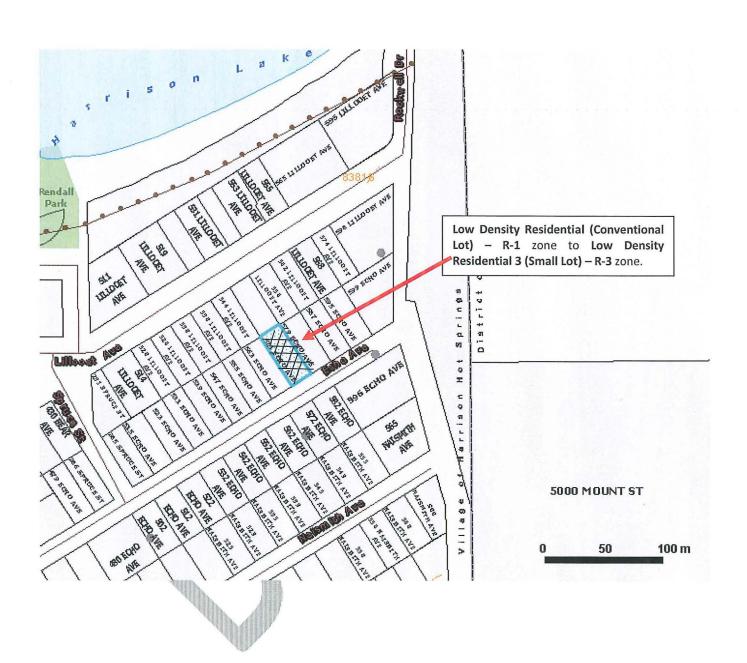

## Report of Chief Administrative Officer - Verbal

Re: Zoning Amendment Bylaw No. 1043, 2013

Item 13.1 Page 43

## RECOMMENDATION:

THAT second reading of Zoning Amendment Bylaw No. 1043 be rescinded; and

FURTHER THAT under Map Amendment 2. (a), the text be amended by deleting the words Low Density Residential (Conventional Lot) - R-1 zone and replaced with Low Density Residential (Duplex) - R-2 zone and Schedule 1 Map text be amended by deleting the words Low Density Residential (Conventional Lot) - R-1 zone and replaced with Low Density Residential (Duplex) - R-2 zone; and

FURTHER THAT Zoning Amendment Bylaw No. 1043 be read a second time as amended and a Public Hearing be scheduled for October 21, 2013.