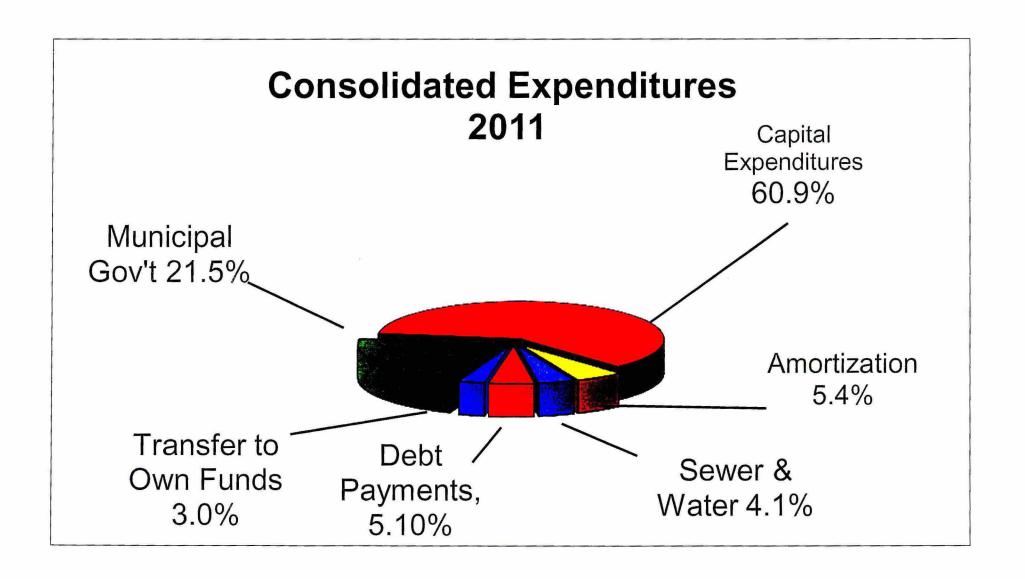

### Village of Harrison Hot Springs Budget 2011

|                                                             |    | General               |    | Sewer                |    | <u>Water</u>           | <u>Total</u>           |
|-------------------------------------------------------------|----|-----------------------|----|----------------------|----|------------------------|------------------------|
| Revenue<br>Taxation                                         | \$ | 1,867,500             | \$ | 197,500              | \$ | 185,550 \$             | 2,250,550              |
| Sale of goods and services                                  | •  | 5,500                 | 4  | -                    | *  | -                      | 5,500                  |
| Revenue from own sources                                    |    | 249,500               |    | 321,000              |    | 187,000                | 757,500                |
| Other revenues from own sources                             |    | 1,350                 |    | -                    |    | -                      | 1,350                  |
| DCC revenues                                                |    | 41,300                |    | 102,600              |    | 113,100                | 257,000                |
| Transfers from other governments                            |    | 1,228,700             | _  | 2,812,000            |    | 225,000                | 4,265,700              |
|                                                             |    | 3,393,850             |    | 3,433,100            |    | 710,650                | 7,537,600              |
| _                                                           |    |                       |    |                      |    |                        |                        |
| Expenses                                                    |    | 1 002 240             |    | 64.000               |    | 64 500                 | 1 222 020              |
| General government and administration<br>Community services |    | 1,093,340<br>238,380  |    | 64,990               |    | 64,500                 | 1,222,830<br>238,380   |
| Protective services                                         |    | 237,120               |    | -                    |    | -                      | 237,120                |
| Public works                                                |    | 237,420               |    | ~                    |    | -                      | 237,420                |
| Transportation services                                     |    | 142,850               |    | -                    |    | *                      | 142,850                |
| Sewer system                                                |    | -                     |    | 203,300              |    | -                      | 203,300                |
| Water System                                                |    | ₩.                    |    | =                    |    | 81,350                 | 81,350                 |
| Environmental and Public Health                             |    | 129,350               |    | -                    |    | -                      | 129,350                |
| Recreation and culture                                      |    | 341,820               |    | (=                   |    | =                      | 341,820                |
| Debt repayments - interest                                  |    | 17,070                |    | 8,440                |    | 39,800                 | 65,310                 |
| Amortization                                                |    | 426,550               | _  | 91,500               |    | 85,500                 | 603,550                |
|                                                             |    | 2,863,900             |    | 368,230              | _  | 271,150                | 3,503,280              |
| Surplus (Deficit) for the year                              |    | 529,950               |    | 3,064,870            |    | 439,500                | 4,034,320              |
| Deserves souitel and debt                                   |    |                       |    |                      |    |                        |                        |
| Reserves, capital and debt                                  |    | (4 700 500)           |    | (4 500 000)          |    | (FRF 000)              | (0.050.500)            |
| Capital expenditures Repayment of debt                      |    | (1,732,500)           |    | (4,533,000)          |    | (585,000)<br>(379,000) | (6,850,500)            |
| Replacement reserves                                        |    | (195,000)<br>(87,000) |    | (5,370)<br>(231,000) |    | (25,000)               | (579,370)<br>(343,000) |
| Appropriation from surplus                                  |    | 45,000                |    | (231,000)            |    | (23,000)               | 45,000                 |
| Equity in tangible capital assets                           |    | 426,550               |    | 91,500               |    | 85,500                 | 603,550                |
| Borrowing                                                   |    |                       |    | 3.,030               |    | 225,000                | 225,000                |
| Reserves used for capital financing                         |    | 1,013,000             |    | 1,613,000            |    | 239,000                | 2,865,000              |
|                                                             |    | (529,950)             |    | (3,064,870)          |    | (439,500)              | (4,034,320)            |
| Budget total for the year                                   | \$ | ¥                     | \$ | -                    | \$ | - \$                   |                        |

# Expenditure Summary 2011

| Expenditures                                                                                                            | Gene                   | ral                                                | Sewer                                                                                          | Water                         | Total                                                              |
|-------------------------------------------------------------------------------------------------------------------------|------------------------|----------------------------------------------------|------------------------------------------------------------------------------------------------|-------------------------------|--------------------------------------------------------------------|
| General Government Legislative Staff Management General Administration Municipal Office Building                        | 223<br>456<br>25<br>25 | 3,050<br>3,900<br>3,800<br>7,120<br>5,470<br>3,340 | \$ -<br>-<br>-<br>-<br>-<br>-<br>-<br>-<br>-<br>-<br>-<br>-<br>-<br>-<br>-<br>-<br>-<br>-<br>- | \$ -<br>64,500<br>-<br>64,500 | \$ 128,050<br>223,900<br>458,800<br>386,610<br>25,470<br>1,222,830 |
| Community Services Development/Planning Library Board Tourism & Community & Economic Development Sustainability         | 59<br>89<br>29         | 1,100<br>9,000<br>0,280<br>3,000<br>3,380          | -<br>-<br>-<br>-                                                                               |                               | 71,100<br>59,000<br>80,280<br>28,000<br>238,380                    |
| Protective Services Bylaw Enforcement Fire Protection Emergency Measures                                                | 19                     | 2,600<br>4,920<br>9,600<br>7,120                   |                                                                                                |                               | 32,600<br>194,920<br>9,600<br>237,120                              |
| Public Works Common Services Public Works Office, Shop and Yard Equipment and Vehicles                                  | 2                      | 4,000<br>5,970<br>7,450<br>7,420                   | -                                                                                              |                               | 164,000<br>25,970<br>47,450<br>237,420                             |
| Transportation Services Roads and Streets Public Transit                                                                | 4                      | 2,850<br>0,000<br>2,850                            | <u>-</u>                                                                                       | <u>-</u>                      | 102,850<br>40,000<br>142,850                                       |
| Environmental and Public Health Sewage Collection and Treatment Water System Operations Waste Management Animal Control |                        | 5,650<br>2,700<br>9,350                            | 203,300                                                                                        | 81,350<br>-<br>81,350         | 203,300<br>81,350<br>126,650<br>2,700<br>414,000                   |
| Recreation and Culture Beach Beach Facilities and Docks Recreation Buildings Parks, Playgrounds and Greenspaces         | 10<br>5<br>11          | 3,200<br>1,930<br>2,780<br>3,910<br>1,820          |                                                                                                | -<br>-<br>-<br>-              | 73,200<br>101,930<br>52,780<br>113,910<br>341,820                  |
| Debt Repayments - Interest                                                                                              | 1                      | 7,070                                              | 8,440                                                                                          | 39,800                        | 65,310                                                             |
| Amortization of Capital Assets                                                                                          | 42                     | 3,550                                              | 91,500                                                                                         | 85,500                        | 603,550                                                            |
| Total Expenditures                                                                                                      | \$ 2,86                | 3,900                                              | \$ 368,230                                                                                     | \$ 271,150                    | \$ 3,503,280                                                       |

#### Capital, Debt and Reserve Transfers

| Capital Expenditures                    |    | \$<br>1,732,500 | \$<br>4,533,000 | \$<br>585,000 | \$<br>6,850,500 |
|-----------------------------------------|----|-----------------|-----------------|---------------|-----------------|
| Debt Repayments - Principal             |    | \$<br>195,000   | \$<br>5,370     | \$<br>379,000 | \$<br>579,370   |
| Transfers to Reserves                   |    |                 |                 |               |                 |
| Contributions to Non Statutory Reserves | 61 | \$<br>-         | \$<br>71,000    | \$<br>25,000  | \$<br>96,000    |
| Contributions to Statutory Reserves     |    | 87,000          | 160,000         | <br>          | 247,000         |
|                                         |    | \$<br>87,000    | \$<br>231,000   | \$<br>25,000  | \$<br>343,000   |