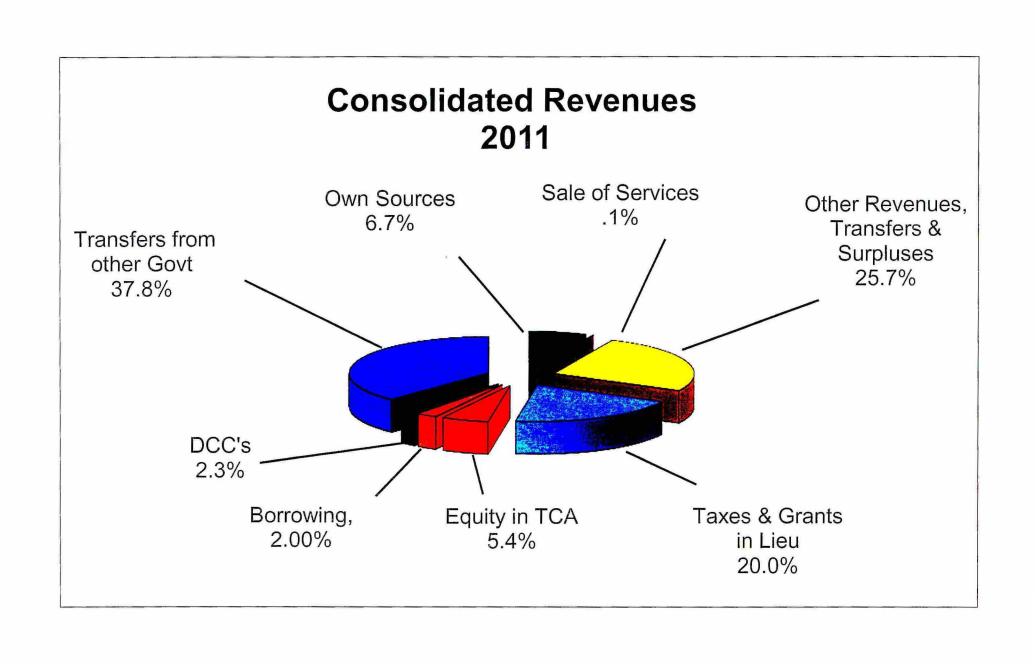

### Village of Harrison Hot Springs Budget 2011

|                                                             |    | General               |    | Sewer                |    | <u>Water</u>           | <u>Total</u>           |
|-------------------------------------------------------------|----|-----------------------|----|----------------------|----|------------------------|------------------------|
| Revenue<br>Taxation                                         | \$ | 1,867,500             | \$ | 197,500              | \$ | 185,550 \$             | 2,250,550              |
| Sale of goods and services                                  | •  | 5,500                 | 4  | -                    | *  | -                      | 5,500                  |
| Revenue from own sources                                    |    | 249,500               |    | 321,000              |    | 187,000                | 757,500                |
| Other revenues from own sources                             |    | 1,350                 |    | -                    |    | -                      | 1,350                  |
| DCC revenues                                                |    | 41,300                |    | 102,600              |    | 113,100                | 257,000                |
| Transfers from other governments                            |    | 1,228,700             | _  | 2,812,000            |    | 225,000                | 4,265,700              |
|                                                             |    | 3,393,850             |    | 3,433,100            |    | 710,650                | 7,537,600              |
| _                                                           |    |                       |    |                      |    |                        |                        |
| Expenses                                                    |    | 1 002 240             |    | 64.000               |    | 64 500                 | 1 222 020              |
| General government and administration<br>Community services |    | 1,093,340<br>238,380  |    | 64,990               |    | 64,500                 | 1,222,830<br>238,380   |
| Protective services                                         |    | 237,120               |    | -                    |    | -                      | 237,120                |
| Public works                                                |    | 237,420               |    | ~                    |    | -                      | 237,420                |
| Transportation services                                     |    | 142,850               |    | -                    |    | *                      | 142,850                |
| Sewer system                                                |    | -                     |    | 203,300              |    | -                      | 203,300                |
| Water System                                                |    | ₩.                    |    | =                    |    | 81,350                 | 81,350                 |
| Environmental and Public Health                             |    | 129,350               |    | -                    |    | -                      | 129,350                |
| Recreation and culture                                      |    | 341,820               |    | (=                   |    | =                      | 341,820                |
| Debt repayments - interest                                  |    | 17,070                |    | 8,440                |    | 39,800                 | 65,310                 |
| Amortization                                                |    | 426,550               | _  | 91,500               |    | 85,500                 | 603,550                |
|                                                             |    | 2,863,900             |    | 368,230              | _  | 271,150                | 3,503,280              |
| Surplus (Deficit) for the year                              |    | 529,950               |    | 3,064,870            |    | 439,500                | 4,034,320              |
| Deserves souitel and debt                                   |    |                       |    |                      |    |                        |                        |
| Reserves, capital and debt                                  |    | (4 700 500)           |    | (4 500 000)          |    | (FRF 000)              | (0.050.500)            |
| Capital expenditures Repayment of debt                      |    | (1,732,500)           |    | (4,533,000)          |    | (585,000)<br>(379,000) | (6,850,500)            |
| Replacement reserves                                        |    | (195,000)<br>(87,000) |    | (5,370)<br>(231,000) |    | (25,000)               | (579,370)<br>(343,000) |
| Appropriation from surplus                                  |    | 45,000                |    | (231,000)            |    | (23,000)               | 45,000                 |
| Equity in tangible capital assets                           |    | 426,550               |    | 91,500               |    | 85,500                 | 603,550                |
| Borrowing                                                   |    |                       |    | 3.,030               |    | 225,000                | 225,000                |
| Reserves used for capital financing                         |    | 1,013,000             |    | 1,613,000            |    | 239,000                | 2,865,000              |
|                                                             |    | (529,950)             |    | (3,064,870)          |    | (439,500)              | (4,034,320)            |
| Budget total for the year                                   | \$ | ¥                     | \$ | -                    | \$ | - \$                   |                        |

### Revenue Summary

| Revenue                                                     |    | General         |     | Sewer     |    | Water        |       | Total             |
|-------------------------------------------------------------|----|-----------------|-----|-----------|----|--------------|-------|-------------------|
| Tax Levies                                                  | •  | 4 242 222       | •   |           | •  |              | •     | 1 010 000         |
| Real Property Taxes                                         | \$ | 1,812,600       | \$  | =         | \$ | -            | \$    | 1,812,600         |
| Penalties and Interest on Taxes                             |    | 18,600          |     | -         |    | , <u>-</u> - |       | 18,600            |
| Revenue Taxes Frontage Taxes                                |    | 30,200          |     | 197,500   |    | 185,550      |       | 30,200<br>383,050 |
| Payment in Lieu of Taxes                                    |    | 6,100           |     | 197,500   |    | 105,550      |       | 6,100             |
| rayment in Eled of Taxes                                    | -  | 1,867,500       |     | 197,500   | -  | 185,550      | 10/12 | 2,250,550         |
|                                                             | -  | 1,867,500       | -   | 197,500   |    | 165,550      | 0     | 2,250,550         |
| Sale of Goods and Services                                  |    |                 |     |           |    |              |       |                   |
| Tax Certificates                                            |    | 2,000           |     | -         |    | •            |       | 2,000             |
| Other Miscellaneous                                         |    | 3,500           |     |           |    |              |       | 3,500             |
|                                                             |    | 5,500           |     |           |    | -            | _     | 5,500             |
| Revenue from Own Sources                                    |    |                 |     |           |    |              |       |                   |
| Licenses and Permits                                        |    | 44 200          |     |           |    |              |       | 41 200            |
| Fines                                                       |    | 41,300<br>5,300 |     | -         |    |              |       | 41,300<br>5,300   |
| Return on Investments                                       |    | 18,500          |     |           |    | _            |       | 18,500            |
| Rental and Lease Income                                     |    | 96,400          |     | -         |    | 2            |       | 96,400            |
| Curbside Collection Fees                                    |    | 88,000          |     | _         |    | _            |       | 88,000            |
| User Fees                                                   |    | -               |     | 320,000   |    | 167,000      |       | 487,000           |
| Connection Fees                                             |    | -               |     | 1,000     |    | 20,000       |       | 21,000            |
|                                                             |    | 249,500         | _   | 321,000   |    | 187,000      |       | 757,500           |
| Other Revenues from Own Sources Other Miscellaneous Revenue | 1  | 1,350           | _   |           |    | _            |       | 1,350             |
| Other Revenues                                              |    |                 |     |           |    |              |       |                   |
| DCC Revenues                                                |    | 41,300          |     | 102,600   |    | 113,100      |       | 257,000           |
| DOO Nevertues                                               |    | 41,500          | _   | 102,000   | -  | 110,100      | _     | 201,000           |
| Transfers from Other Governments Provincial                 |    | 1,228,700       | _   | 1,452,000 | -  | 225,000      |       | 2,905,700         |
| Federal                                                     |    |                 | -   | 1,360,000 | _  | -            |       | 1,360,000         |
| Total Revenue                                               | \$ | 3,393,850       | \$  | 3,433,100 | \$ | 710,650      | \$    | 7,537,600         |
| Transfers from Reserves, Surplus and Borrowing              |    |                 |     |           |    |              |       |                   |
| Transfers From Reserves                                     | \$ | 1,013,000       | \$  | 1,613,000 | \$ | 239,000      | \$    | 2,865,000         |
| Accumulated Surplus                                         | \$ | 45,000          | \$  | -         | \$ | _            | \$    | 45,000            |
| Borrowing                                                   | \$ |                 | \$  | -         | \$ | 225,000      | \$    | 225,000           |
| Equity in Tangible Capital Assets                           | \$ | 426,550         | \$_ | 91,500    | \$ | 85,500       | \$    | 603,550           |