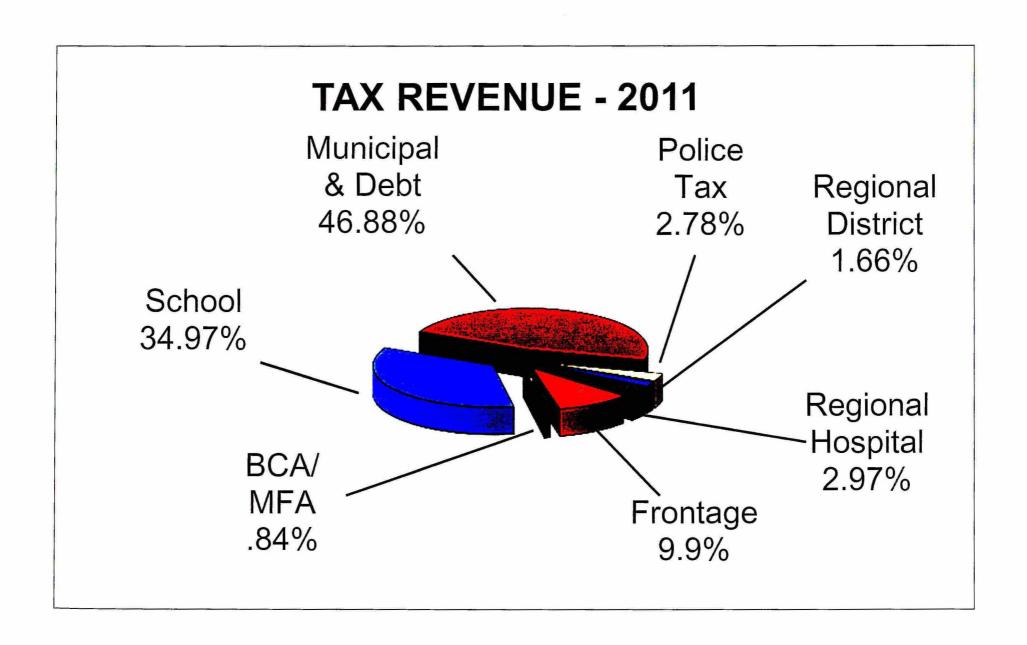

### Revenue Summary

| Revenue                                                     |    | General         |     | Sewer     |    | Water        |       | Total             |
|-------------------------------------------------------------|----|-----------------|-----|-----------|----|--------------|-------|-------------------|
| Tax Levies                                                  | •  | 4 242 222       | •   |           | •  |              | •     | 1 010 000         |
| Real Property Taxes                                         | \$ | 1,812,600       | \$  | =         | \$ | -            | \$    | 1,812,600         |
| Penalties and Interest on Taxes                             |    | 18,600          |     | -         |    | , <u>-</u> - |       | 18,600            |
| Revenue Taxes Frontage Taxes                                |    | 30,200          |     | 197,500   |    | 185,550      |       | 30,200<br>383,050 |
| Payment in Lieu of Taxes                                    |    | 6,100           |     | 197,500   |    | 105,550      |       | 6,100             |
| rayment in Eled of Taxes                                    | -  | 1,867,500       |     | 197,500   | -  | 185,550      | 10/12 | 2,250,550         |
|                                                             | -  | 1,867,500       | -   | 197,500   |    | 165,550      | 0     | 2,250,550         |
| Sale of Goods and Services                                  |    |                 |     |           |    |              |       |                   |
| Tax Certificates                                            |    | 2,000           |     | -         |    | •            |       | 2,000             |
| Other Miscellaneous                                         |    | 3,500           |     |           |    |              |       | 3,500             |
|                                                             |    | 5,500           |     |           |    | -            | _     | 5,500             |
| Revenue from Own Sources                                    |    |                 |     |           |    |              |       |                   |
| Licenses and Permits                                        |    | 44 200          |     |           |    |              |       | 41 200            |
| Fines                                                       |    | 41,300<br>5,300 |     | -         |    |              |       | 41,300<br>5,300   |
| Return on Investments                                       |    | 18,500          |     |           |    | _            |       | 18,500            |
| Rental and Lease Income                                     |    | 96,400          |     | -         |    | 2            |       | 96,400            |
| Curbside Collection Fees                                    |    | 88,000          |     | _         |    | _            |       | 88,000            |
| User Fees                                                   |    | -               |     | 320,000   |    | 167,000      |       | 487,000           |
| Connection Fees                                             |    | -               |     | 1,000     |    | 20,000       |       | 21,000            |
|                                                             |    | 249,500         | _   | 321,000   |    | 187,000      |       | 757,500           |
| Other Revenues from Own Sources Other Miscellaneous Revenue | 1  | 1,350           | _   |           |    | _            |       | 1,350             |
| Other Revenues                                              |    |                 |     |           |    |              |       |                   |
| DCC Revenues                                                |    | 41,300          |     | 102,600   |    | 113,100      |       | 257,000           |
| DOO Nevertues                                               |    | 41,500          | _   | 102,000   | -  | 110,100      | _     | 201,000           |
| Transfers from Other Governments Provincial                 |    | 1,228,700       | _   | 1,452,000 | -  | 225,000      |       | 2,905,700         |
| Federal                                                     |    |                 | -   | 1,360,000 | _  | -            |       | 1,360,000         |
| Total Revenue                                               | \$ | 3,393,850       | \$  | 3,433,100 | \$ | 710,650      | \$    | 7,537,600         |
| Transfers from Reserves, Surplus and Borrowing              |    |                 |     |           |    |              |       |                   |
| Transfers From Reserves                                     | \$ | 1,013,000       | \$  | 1,613,000 | \$ | 239,000      | \$    | 2,865,000         |
| Accumulated Surplus                                         | \$ | 45,000          | \$  | -         | \$ | _            | \$    | 45,000            |
| Borrowing                                                   | \$ |                 | \$  | -         | \$ | 225,000      | \$    | 225,000           |
| Equity in Tangible Capital Assets                           | \$ | 426,550         | \$_ | 91,500    | \$ | 85,500       | \$    | 603,550           |