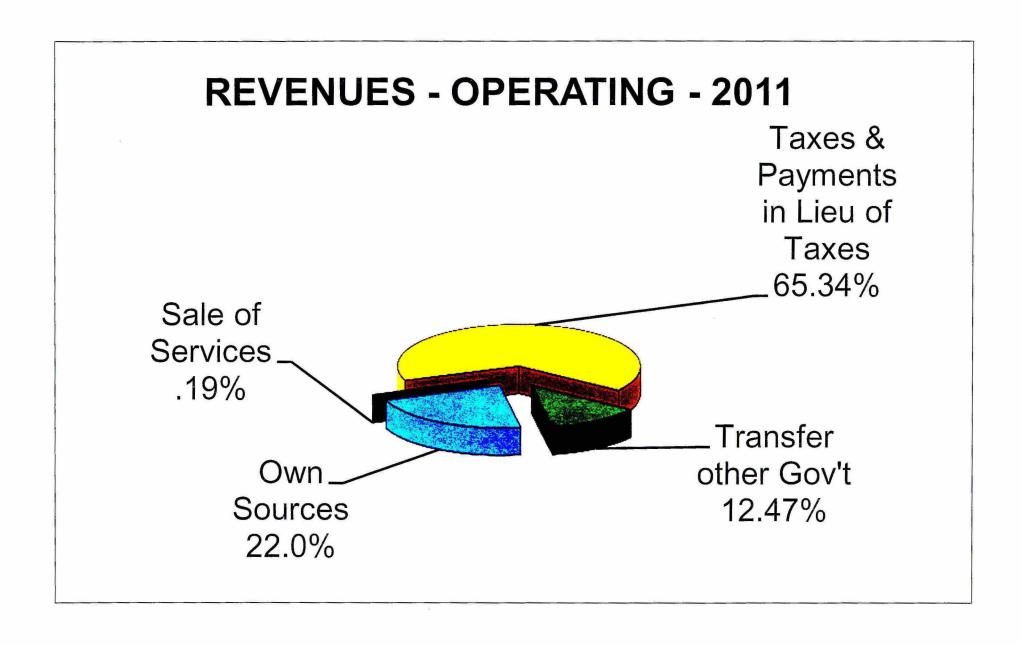

### Revenue Summary

| Revenue                                                     |    | General         |     | Sewer     |    | Water        |       | Total             |
|-------------------------------------------------------------|----|-----------------|-----|-----------|----|--------------|-------|-------------------|
| Tax Levies                                                  | •  | 4 242 222       | •   |           | •  |              | •     | 1 010 000         |
| Real Property Taxes                                         | \$ | 1,812,600       | \$  | =         | \$ | -            | \$    | 1,812,600         |
| Penalties and Interest on Taxes                             |    | 18,600          |     | -         |    | , <u>-</u> - |       | 18,600            |
| Revenue Taxes Frontage Taxes                                |    | 30,200          |     | 197,500   |    | 185,550      |       | 30,200<br>383,050 |
| Payment in Lieu of Taxes                                    |    | 6,100           |     | 197,500   |    | 105,550      |       | 6,100             |
| rayment in Eled of Taxes                                    | -  | 1,867,500       |     | 197,500   | -  | 185,550      | 10/12 | 2,250,550         |
|                                                             | -  | 1,867,500       | -   | 197,500   |    | 165,550      | 0     | 2,250,550         |
| Sale of Goods and Services                                  |    |                 |     |           |    |              |       |                   |
| Tax Certificates                                            |    | 2,000           |     | -         |    | •            |       | 2,000             |
| Other Miscellaneous                                         |    | 3,500           |     |           |    |              |       | 3,500             |
|                                                             |    | 5,500           |     |           |    | -            | _     | 5,500             |
| Revenue from Own Sources                                    |    |                 |     |           |    |              |       |                   |
| Licenses and Permits                                        |    | 44 200          |     |           |    |              |       | 41 200            |
| Fines                                                       |    | 41,300<br>5,300 |     | -         |    |              |       | 41,300<br>5,300   |
| Return on Investments                                       |    | 18,500          |     |           |    | _            |       | 18,500            |
| Rental and Lease Income                                     |    | 96,400          |     | -         |    | 2            |       | 96,400            |
| Curbside Collection Fees                                    |    | 88,000          |     | _         |    | _            |       | 88,000            |
| User Fees                                                   |    | -               |     | 320,000   |    | 167,000      |       | 487,000           |
| Connection Fees                                             |    | -               |     | 1,000     |    | 20,000       |       | 21,000            |
|                                                             |    | 249,500         | _   | 321,000   |    | 187,000      |       | 757,500           |
| Other Revenues from Own Sources Other Miscellaneous Revenue | 1  | 1,350           | _   |           |    | _            |       | 1,350             |
| Other Revenues                                              |    |                 |     |           |    |              |       |                   |
| DCC Revenues                                                |    | 41,300          |     | 102,600   |    | 113,100      |       | 257,000           |
| DOO Nevertues                                               |    | 41,500          | _   | 102,000   | -  | 110,100      | _     | 201,000           |
| Transfers from Other Governments Provincial                 |    | 1,228,700       | _   | 1,452,000 | -  | 225,000      |       | 2,905,700         |
| Federal                                                     |    |                 | -   | 1,360,000 | _  | -            |       | 1,360,000         |
| Total Revenue                                               | \$ | 3,393,850       | \$  | 3,433,100 | \$ | 710,650      | \$    | 7,537,600         |
| Transfers from Reserves, Surplus and Borrowing              |    |                 |     |           |    |              |       |                   |
| Transfers From Reserves                                     | \$ | 1,013,000       | \$  | 1,613,000 | \$ | 239,000      | \$    | 2,865,000         |
| Accumulated Surplus                                         | \$ | 45,000          | \$  | -         | \$ | _            | \$    | 45,000            |
| Borrowing                                                   | \$ |                 | \$  | -         | \$ | 225,000      | \$    | 225,000           |
| Equity in Tangible Capital Assets                           | \$ | 426,550         | \$_ | 91,500    | \$ | 85,500       | \$    | 603,550           |