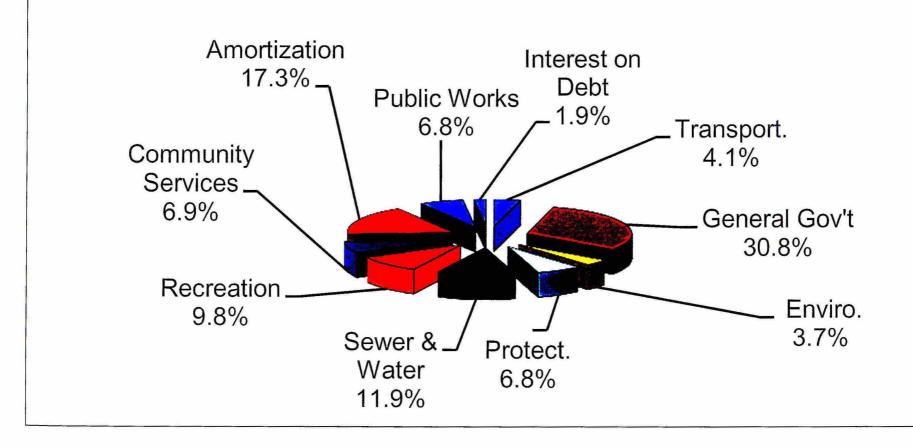

### Village of Harrison Hot Springs Budget 2011

|                                                             |    | General               |    | Sewer                |    | <u>Water</u>           | <u>Total</u>           |
|-------------------------------------------------------------|----|-----------------------|----|----------------------|----|------------------------|------------------------|
| Revenue<br>Taxation                                         | \$ | 1,867,500             | \$ | 197,500              | \$ | 185,550 \$             | 2,250,550              |
| Sale of goods and services                                  | •  | 5,500                 | 4  | -                    | *  | -                      | 5,500                  |
| Revenue from own sources                                    |    | 249,500               |    | 321,000              |    | 187,000                | 757,500                |
| Other revenues from own sources                             |    | 1,350                 |    | -                    |    | -                      | 1,350                  |
| DCC revenues                                                |    | 41,300                |    | 102,600              |    | 113,100                | 257,000                |
| Transfers from other governments                            |    | 1,228,700             | _  | 2,812,000            |    | 225,000                | 4,265,700              |
|                                                             |    | 3,393,850             |    | 3,433,100            |    | 710,650                | 7,537,600              |
| _                                                           |    |                       |    |                      |    |                        |                        |
| Expenses                                                    |    | 1 002 240             |    | 64.000               |    | 64 500                 | 1 222 020              |
| General government and administration<br>Community services |    | 1,093,340<br>238,380  |    | 64,990               |    | 64,500                 | 1,222,830<br>238,380   |
| Protective services                                         |    | 237,120               |    | -                    |    | -                      | 237,120                |
| Public works                                                |    | 237,420               |    | ~                    |    | -                      | 237,420                |
| Transportation services                                     |    | 142,850               |    | -                    |    | *                      | 142,850                |
| Sewer system                                                |    | -                     |    | 203,300              |    | -                      | 203,300                |
| Water System                                                |    | ₩.                    |    | =                    |    | 81,350                 | 81,350                 |
| Environmental and Public Health                             |    | 129,350               |    | -                    |    | -                      | 129,350                |
| Recreation and culture                                      |    | 341,820               |    | (=                   |    | =                      | 341,820                |
| Debt repayments - interest                                  |    | 17,070                |    | 8,440                |    | 39,800                 | 65,310                 |
| Amortization                                                |    | 426,550               | _  | 91,500               |    | 85,500                 | 603,550                |
|                                                             |    | 2,863,900             |    | 368,230              | _  | 271,150                | 3,503,280              |
| Surplus (Deficit) for the year                              |    | 529,950               |    | 3,064,870            |    | 439,500                | 4,034,320              |
| Deserves souitel and debt                                   |    |                       |    |                      |    |                        |                        |
| Reserves, capital and debt                                  |    | (4 700 500)           |    | (4 500 000)          |    | (FRF 000)              | (0.050.500)            |
| Capital expenditures Repayment of debt                      |    | (1,732,500)           |    | (4,533,000)          |    | (585,000)<br>(379,000) | (6,850,500)            |
| Replacement reserves                                        |    | (195,000)<br>(87,000) |    | (5,370)<br>(231,000) |    | (25,000)               | (579,370)<br>(343,000) |
| Appropriation from surplus                                  |    | 45,000                |    | (231,000)            |    | (23,000)               | 45,000                 |
| Equity in tangible capital assets                           |    | 426,550               |    | 91,500               |    | 85,500                 | 603,550                |
| Borrowing                                                   |    |                       |    | 3.,030               |    | 225,000                | 225,000                |
| Reserves used for capital financing                         |    | 1,013,000             |    | 1,613,000            |    | 239,000                | 2,865,000              |
|                                                             |    | (529,950)             |    | (3,064,870)          |    | (439,500)              | (4,034,320)            |
| Budget total for the year                                   | \$ | ¥                     | \$ | -                    | \$ | - \$                   |                        |

# Expenditure Summary 2011

| Expenditures                                                                                                            | Gene                   | ral                                                | Sewer                                                                                          | Water                         | Total                                                              |
|-------------------------------------------------------------------------------------------------------------------------|------------------------|----------------------------------------------------|------------------------------------------------------------------------------------------------|-------------------------------|--------------------------------------------------------------------|
| General Government Legislative Staff Management General Administration Municipal Office Building                        | 223<br>456<br>25<br>25 | 3,050<br>3,900<br>3,800<br>7,120<br>5,470<br>3,340 | \$ -<br>-<br>-<br>-<br>-<br>-<br>-<br>-<br>-<br>-<br>-<br>-<br>-<br>-<br>-<br>-<br>-<br>-<br>- | \$ -<br>64,500<br>-<br>64,500 | \$ 128,050<br>223,900<br>458,800<br>386,610<br>25,470<br>1,222,830 |
| Community Services Development/Planning Library Board Tourism & Community & Economic Development Sustainability         | 59<br>89<br>29         | 1,100<br>9,000<br>0,280<br>3,000<br>3,380          | -<br>-<br>-<br>-                                                                               |                               | 71,100<br>59,000<br>80,280<br>28,000<br>238,380                    |
| Protective Services Bylaw Enforcement Fire Protection Emergency Measures                                                | 19                     | 2,600<br>4,920<br>9,600<br>7,120                   |                                                                                                |                               | 32,600<br>194,920<br>9,600<br>237,120                              |
| Public Works Common Services Public Works Office, Shop and Yard Equipment and Vehicles                                  | 2                      | 4,000<br>5,970<br>7,450<br>7,420                   | -                                                                                              |                               | 164,000<br>25,970<br>47,450<br>237,420                             |
| Transportation Services Roads and Streets Public Transit                                                                | 4                      | 2,850<br>0,000<br>2,850                            | <u>-</u>                                                                                       | <u>-</u>                      | 102,850<br>40,000<br>142,850                                       |
| Environmental and Public Health Sewage Collection and Treatment Water System Operations Waste Management Animal Control |                        | 5,650<br>2,700<br>9,350                            | 203,300                                                                                        | 81,350<br>-<br>81,350         | 203,300<br>81,350<br>126,650<br>2,700<br>414,000                   |
| Recreation and Culture Beach Beach Facilities and Docks Recreation Buildings Parks, Playgrounds and Greenspaces         | 10<br>5<br>11          | 3,200<br>1,930<br>2,780<br>3,910<br>1,820          |                                                                                                | -<br>-<br>-<br>-              | 73,200<br>101,930<br>52,780<br>113,910<br>341,820                  |
| Debt Repayments - Interest                                                                                              | 1                      | 7,070                                              | 8,440                                                                                          | 39,800                        | 65,310                                                             |
| Amortization of Capital Assets                                                                                          | 42                     | 3,550                                              | 91,500                                                                                         | 85,500                        | 603,550                                                            |
| Total Expenditures                                                                                                      | \$ 2,86                | 3,900                                              | \$ 368,230                                                                                     | \$ 271,150                    | \$ 3,503,280                                                       |