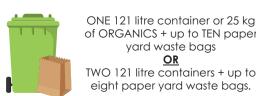

### WEEKLY ORGANICS

JANUARY

w

1

8

15

22

29

S

28

of ORGANICS + up to TEN paper yard waste bags OR TWO 121 litre containers + up to eight paper yard waste bags.