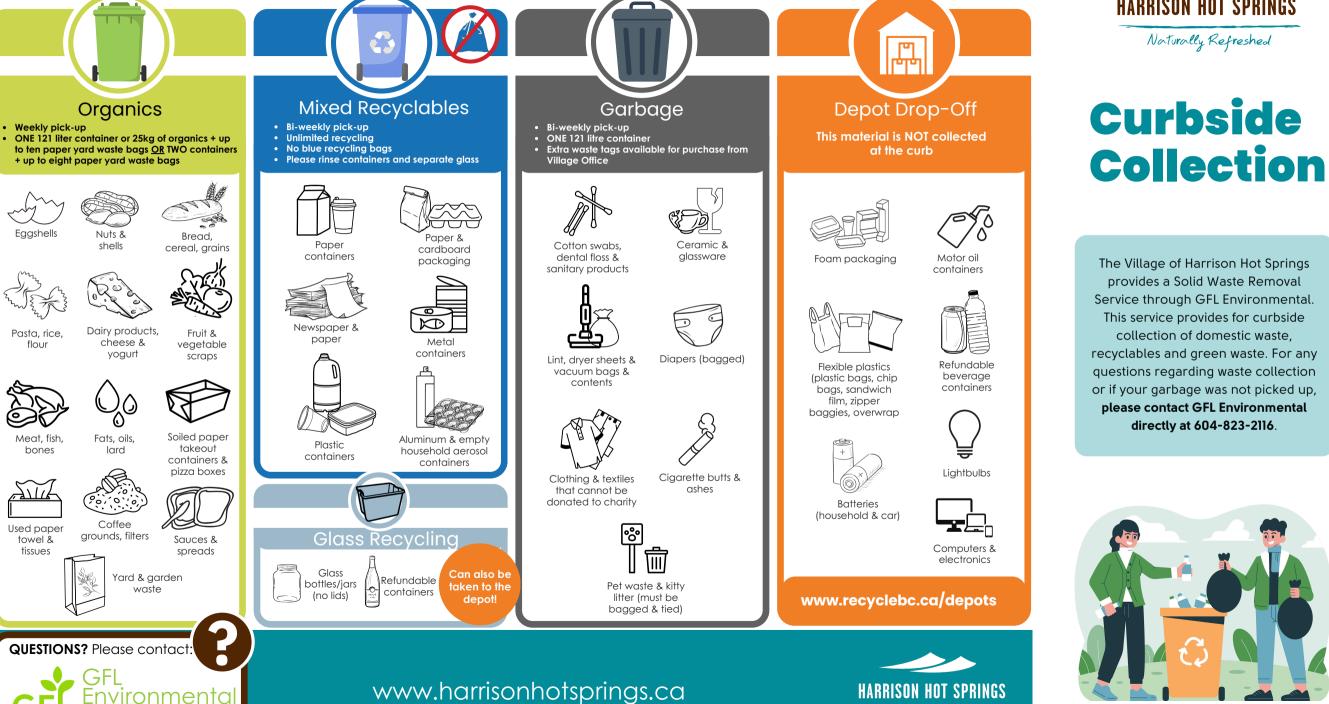

### WEEKLY ORGANICS

JANUARY

w

1

8

15

22

29

S

28

of ORGANICS + up to TEN paper yard waste bags OR TWO 121 litre containers + up to eight paper yard waste bags.

## **BI-WEEKLY RECYCLING & GLASS**

Unlimited mixed recyclables. The container(s) must not exceed 121 litres or 25kg and be clearly identified as a recycling container. No blue bags accepted. Glass must be in a separate container.

**BI-WEEKLY GARBAGE** 

ONE 121 litre container or 25kg of domestic waste.

To the curb by mornings only.

| 10                       | 11 | 12         | 13 |  |
|--------------------------|----|------------|----|--|
| 17                       | 18 | 19         | 20 |  |
| 24                       | 25 | 26         | 27 |  |
| 31                       | Ŭ  |            |    |  |
| ckup on Ch<br>December 2 |    | ay, pickuj | p  |  |
|                          |    |            |    |  |

### **Disposal of Additional Waste**

Extra domestic waste tags for residents EXTRA are available for purchase at the Village Office.

> For excess organic yard waste please contact the Parr Road Green Depot located at 45175 Parr Rd, Chilliwack BC 604-792-5000

> For excess waste disposal including items not collected at curbside, please contact the Bailey Landfill located at 5940 Matheson Rd. Chilliwack BC 604-793-2907

### Recycling

Not sure where or what to recycle? Try the Recycle Council of BC's Recyclepedia! Visit rcbc.ca/recyclepedia

The nearest bottle depot for recyclina beverage containers and end-of-life electronics is the Agassiz Bottle Depot located at 7659 Industrial Way, Aaassiz BC.